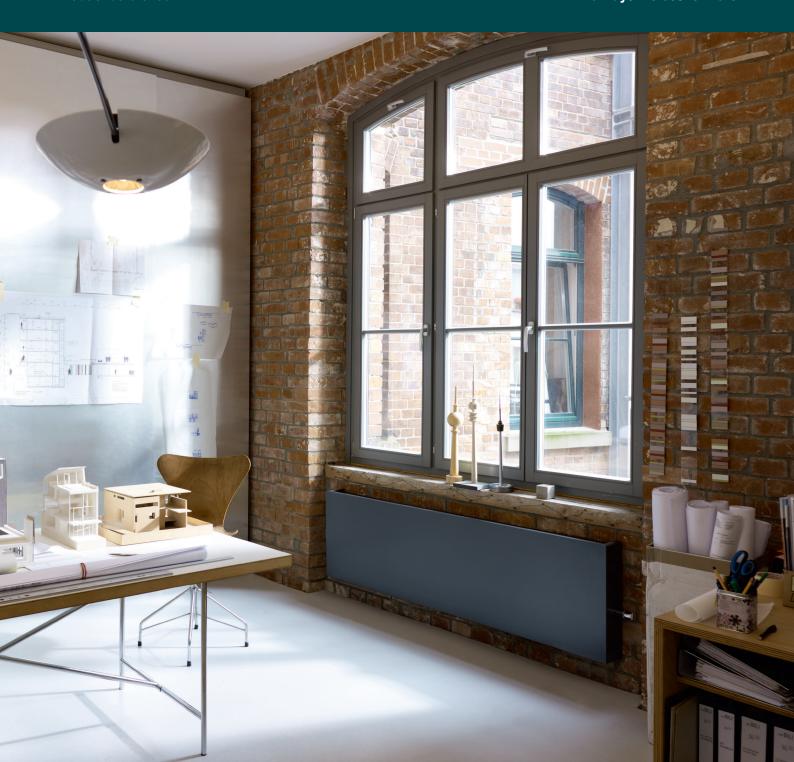

## Zehnder Lateo Neo

**Hydronic operation** 

Product data sheet

always the best climate

The radiator solution is especially for the low temperature range. Zehnder Lateo Neo offers versatility, due to its compact construction, making it ideal for wall mounting, underneath windows or in alcoves. The subtle design suits every setting. The convector features simple installation and place-saving performance. The integrated fans with three-speed controller provide even greater output, even at low system temperatures. Available in almost any colour and finish from the Zehnder colour chart.

## **Advantages**

- Compatible with a heat pump and/or low-temperature systems
- Closed design due to compact construction
- Short response time means rooms can be heated up rapidly
- High thermal output means large rooms are heated up rapidly
- Invisible integrated connections
- The mounting bracket makes it easy to install
- Quiet, integrated fans with easy to operate controller ensure considerably shorter heating-up phase and more performance, convenience and comfort